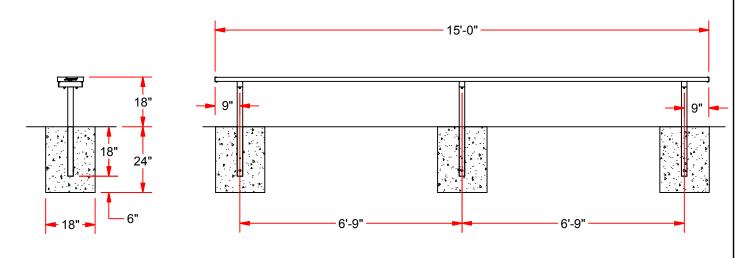

## **FEATURES:**

- 10" WIDE NON-SKID ALUMINUM PLANKS
- 2" x 2" HEAVY DUTY GALVANIZED STEEL LEGS FOR SUPERIOR RUST RESISTANCE
- PLANKS ARE SUPPORTED BY A STRONG, GALVANIZED STEEL UNDERSTRUCTURE