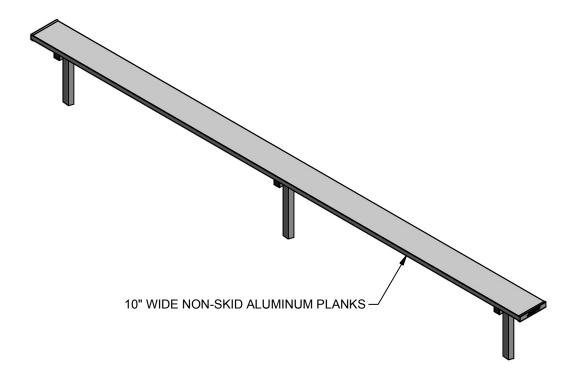

## **FEATURES:**

- 10" WIDE NON-SKID ALUMINUM PLANKS
- 2" x 2" HEAVY DUTY GALVANIZED STEEL LEGS FOR SUPERIOR RUST RESISTANCE
- PLANKS ARE SUPPORTED BY A STRONG, GALVANIZED STEEL UNDERSTRUCTURE